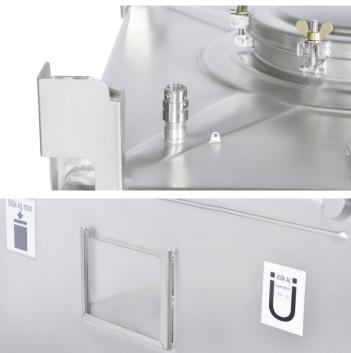

#### CERTIFICATIONS

- UN certification available
- CE approval available
- Compliant with EG 1935/2004 regulation

### ADVANTAGES

- Stackable
- Complete emptying of container due to deep-drawn bottom with virtually no dead zones, fitted with directly flangemounted outlet valve
- Optimal economy of space
- Cost-efficient

#### VOLUME

• 250 - 2000 LITRES.

| MODEL    | VOLUME (LITRES) | WIDTH (MM) | LENGTH<br>(MM) | HEIGHT (MM) | MAX. WEIGHT (KG) |
|----------|-----------------|------------|----------------|-------------|------------------|
| LTP 250  | 250             | 834        | 1034           | 840         | 90               |
| LTP 500  | 500             | 834        | 1034           | 1220        | 100              |
| LTP 800  | 800             | 1025       | 1225           | 1135        | 120              |
| LTP 1050 | 1000            | 1025       | 1225           | 1310        | 140              |