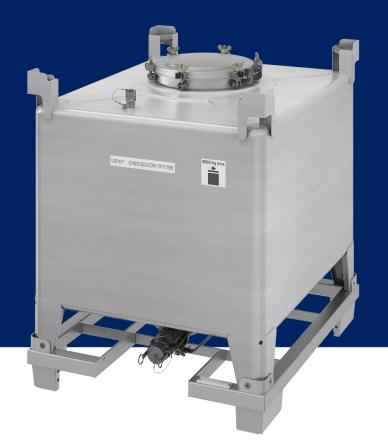

# LTP CUBICAL CONTAINER

Specifically designed for space optimization Improved discharge geometry Guaranteed complete discharge Extremely easy to clean Cost efficient Environmentally friendly Unbeatable service life

## TRANSPORT OPTIMIZED

LTP cubic container features ideal cleaning geometry, residue-free emptying, is non-permeable and unbeatable service life. With great variety in sizes and non-wearing construction which allows continual re-use, the LTP Cubic Container made of stainless steel meets all your requirements.

### ADVANTAGES

- Stackable
- Complete emptying of container due to deep-drawn bottom with virtually no dead zones, fitted with directly flangemounted outlet valve
- Optimal economy of space
- Cost-efficient

#### VOLUME

• 250 - 2000 LITRES.

| MODEL    | VOLUME (LITRES) | WIDTH (MM) | LENGTH<br>(MM) | HEIGHT (MM) | MAX. WEIGHT (KG) |
|----------|-----------------|------------|----------------|-------------|------------------|
| LTP 250  | 250             | 834        | 1034           | 840         | 90               |
| LTP 500  | 500             | 834        | 1034           | 1220        | 100              |
| LTP 800  | 800             | 1025       | 1225           | 1135        | 120              |
| LTP 1050 | 1000            | 1025       | 1225           | 1310        | 140              |