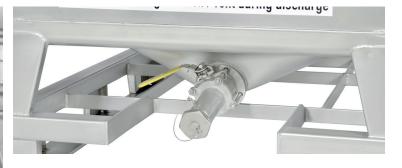

### ADVANTAGES

- Stackable
- Complete emptying of container due to deep-drawn bottom with virtually no dead zones, fitted with directly flangemounted outlet valve
- Optimal economy of space
- Cost-efficient